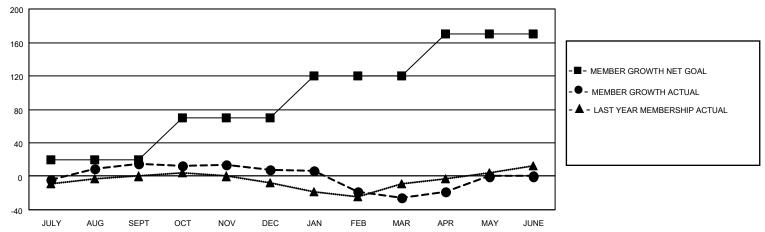

## GOALS AND ACTUAL MEMBERS CUMULATIVE

| DROPPED CLUBS: 1 |     | 18 CLUBS OF 34 ADDED 1 OR<br>MORE NEW MEMBERS | GENDER DISTRIBUTION       |              |  |
|------------------|-----|-----------------------------------------------|---------------------------|--------------|--|
|                  |     | MORE NEW MEMBERS                              | MALE                      | 356 (51.22%) |  |
|                  |     |                                               | FEMALE 339 (48.78%)       |              |  |
| DROPPED MEMBERS  |     |                                               | NON BINARY                | 0 (0.00%)    |  |
|                  |     |                                               | PREFER NOT TO ANSWER      | 0 (0.00%)    |  |
| DECEASED         | 12  |                                               |                           |              |  |
| CLUB CANCELLED   | 12  | CLICK HERE FOR CUMULATIVE                     | TOTAL FAMILY UNIT MEMBERS | 84           |  |
| OTHER            | 99  | MEMBERSHIP DATA                               |                           |              |  |
| TOTAL            | 123 |                                               | FAMILY MEMBERS PAYING HAI | F DUES 43    |  |
|                  |     |                                               |                           |              |  |